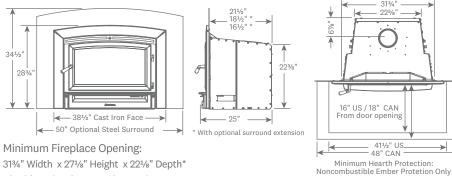

## **Dimensions & Installation**

313/4" Width x 271/8" Height x 221/8" Depth\* \* With optional surround extension

#### Clearances

Combustible mantel from insert bottom - 403/4" To side trim from side of insert body -  $9\frac{1}{2}$ " To side wall from side of insert body - 19  $\!\!^{\prime\prime}$ 