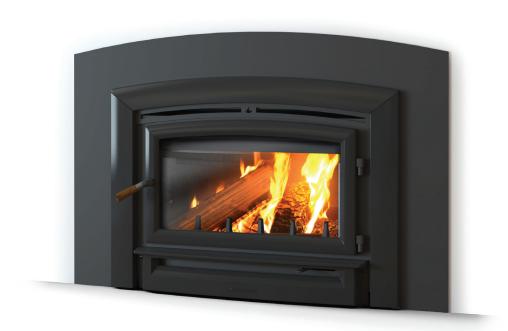

# Green Mountain Insert 90 Model 8460

Our large flush insert combines stylish cast iron with our signature soapstone lining.

**✓**Efficiency

64%

HeatLife<sup>™</sup>

8

**EPA Certified** 

1.22

Shown in matte black with the optional steel surround