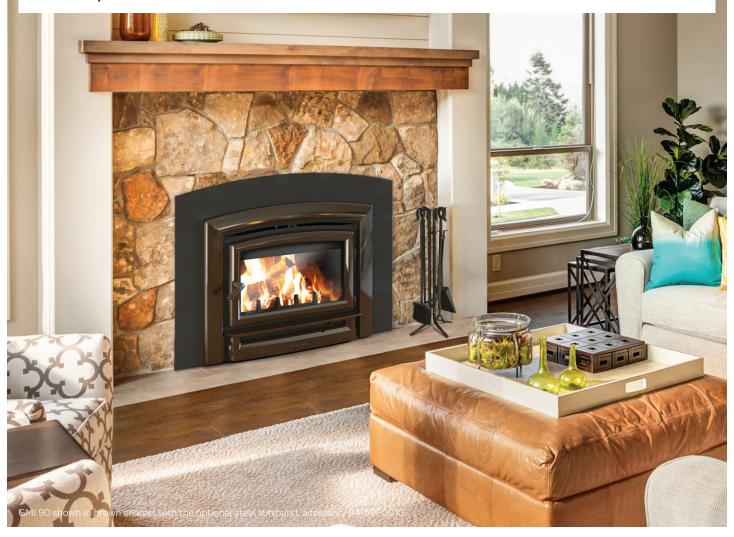

# Green Mountain Insert 90 Model 8460

Our large flush insert combines stylish cast iron with our signature soapstone lining.

**✓**Efficiency

64%



HeatLife<sup>™</sup>

8



**EPA Certified** 

1.22



Shown in matte black with the optional steel surround

## **Features**

### Enameled cast iron

The flush cast iron front of the GMI 90 is available in matte black or our brown enamel finish.

## Soapstone firebox

Burn up to 20 inch logs in the soapstone lined firebox. Soapstone retains the maximum heat from you fire and radiates steady warmth as your insert burns.

## Simple operation

Our non-catalytic wood insert is easy to use. A single lever air control lets you burn hot and fast or low and slow to keep warm through the night.





## **Dimensions & Installation**



313/4" Width x 271/8" Height x 221/8" Depth\* \* With optional surround extension

#### Clearances

Combustible mantel from insert bottom - 403/4" To side trim from side of insert body -  $9\frac{1}{2}$ " To side wall from side of insert body - 19  $\!\!^{\prime\prime}$ 

## Finish Options







# Specifications

| HHV Efficiency          | .64%          |
|-------------------------|---------------|
| HeatLife <sup>™</sup> * | .8 hours      |
| EPA Certified           | .1.22 g/hr    |
| Heats up to             | .2,200 sq ft  |
| Firebox Capacity        | .2.5 cu ft    |
| BTU                     | .Up to 80,000 |
| Maximum Log Length      | .20"          |
| Flue Exit & Diameter    | .Top - 6"     |
| Convection Blower       | .Included     |

### A